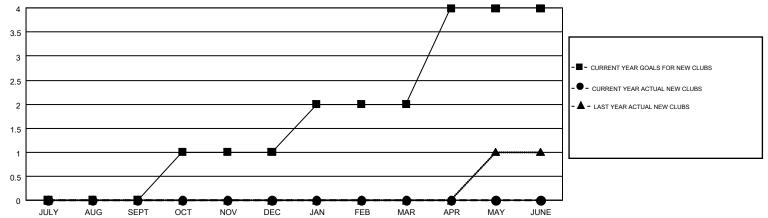

## GMT MONTHLY MEMBERSHIP PROGRESS REPORT

Results as of: 12/31/2018 **LOCATION: NEBRASKA** 

Multiple District 38

WILLIAM PHILLIPI GMT CA 1

|               | Club          | S         |               | Members               |                           |                         |                                                    |  |
|---------------|---------------|-----------|---------------|-----------------------|---------------------------|-------------------------|----------------------------------------------------|--|
|               | RESULTS FOR   | 2018-2019 |               | RESULTS FOR 2018-2019 |                           |                         |                                                    |  |
| QUARTER       | NEW CLUB GOAL | NEW CLUBS | DROPPED CLUBS | QUARTER               | MEMBER GROWTH NET<br>GOAL | MEMBER GROWTH<br>ACTUAL | DROPPED<br>MEMBERS ACTUAL<br>(including transfers) |  |
| JULY/AUG/SEPT | 0             | 0         | 0             | JULY/AUG/SEPT         | -5                        | 56                      | 64                                                 |  |
| OCT/NOV/DEC   | 1             | 0         | 1             | OCT/NOV/DEC           | 13                        | 45                      | 110                                                |  |
| JAN/FEB/MAR   | 1             | 0         | 0             | JAN/FEB/MAR           | 18                        | 0                       | 0                                                  |  |
| APR/MAY/JUNE  | 2             | 0         | 0             | APR/MAY/JUNE          | 40                        | 0                       | 0                                                  |  |

## GOALS AND ACTUAL NEW CLUBS CUMULATIVE