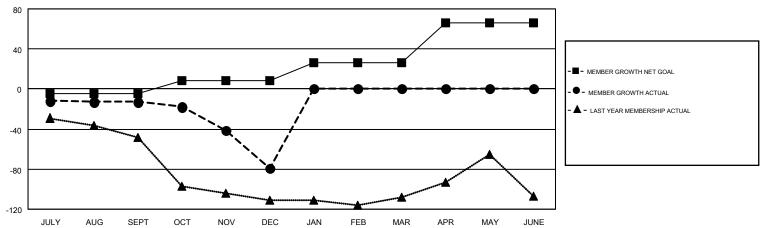

## GMT MONTHLY MEMBERSHIP PROGRESS REPORT

Results as of: 12/31/2018 **LOCATION: NEBRASKA** 

Multiple District 38

WILLIAM PHILLIPI GMT CA 1

|               | Club          | S         |               | Members               |                           |                         |                                                    |  |
|---------------|---------------|-----------|---------------|-----------------------|---------------------------|-------------------------|----------------------------------------------------|--|
|               | RESULTS FOR   | 2018-2019 |               | RESULTS FOR 2018-2019 |                           |                         |                                                    |  |
| QUARTER       | NEW CLUB GOAL | NEW CLUBS | DROPPED CLUBS | QUARTER               | MEMBER GROWTH NET<br>GOAL | MEMBER GROWTH<br>ACTUAL | DROPPED<br>MEMBERS ACTUAL<br>(including transfers) |  |
| JULY/AUG/SEPT | 0             | 0         | 0             | JULY/AUG/SEPT         | -5                        | 56                      | 64                                                 |  |
| OCT/NOV/DEC   | 1             | 0         | 1             | OCT/NOV/DEC           | 13                        | 45                      | 110                                                |  |
| JAN/FEB/MAR   | 1             | 0         | 0             | JAN/FEB/MAR           | 18                        | 0                       | 0                                                  |  |
| APR/MAY/JUNE  | 2             | 0         | 0             | APR/MAY/JUNE          | 40                        | 0                       | 0                                                  |  |

## GOALS AND ACTUAL MEMBERS CUMULATIVE

| DROPPED CLUBS: 1  DROPPED MEMBERS |     | 48 CLUBS OF 129 ADDED 1 OR MORE<br>NEW MEMBERS | GENDER DISTRIB  MALE  FEMALE | 2,471 (73.76%)<br>879 (26.24%) |     |
|-----------------------------------|-----|------------------------------------------------|------------------------------|--------------------------------|-----|
| DECEASED                          | 14  | CLICK HERE FOR CUMULATIVE                      | TOTAL FAMILY UNIT MEMBERS    |                                | 697 |
| CLUB CANCELLED 2 OTHER 158        |     | MEMBERSHIP DATA                                | FAMILY MEMBERS PAYING HALF   |                                | 353 |
| TOTAL                             | 174 |                                                | DUES                         |                                |     |